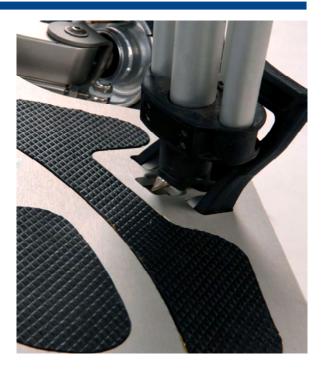

# **Laptop Dolly**

The Laptop dolly has integrated tripod positions with rubber Tie-downs for easy mounting of the most commonly used tripods.

Pneumatic Tyres / wheels are easily removed to allow the mounting of track wheels which will fit most types of track available.

Width of Standard Track 620mm.