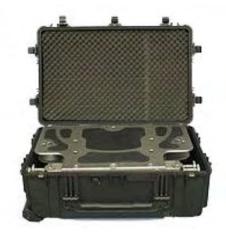

#### **Specifications**

- Weight : 18 kg
- Platform measurement : 88cm x 70cm
- Euroboss adapt ion holes : 9x
- 100 mm bowl : 2x
- Swivel adapt ion hole : 1x
- Push bar positions : 2x

Kit package

- Lap-top Dolly
- Pneumatic wheels
- Push bar
- Steering bar
- Track wheels
- Tripod locks
- · Peli case with foam inlay