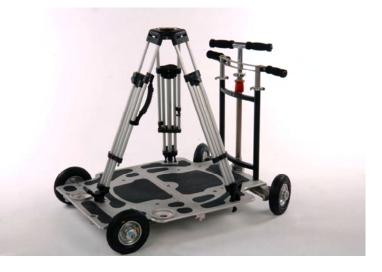

### **Laptop Dolly**

The foldable Laptop-dolly is designed for cameramen who want to work fast & light.

This dolly is manufactured from High grade Aluminium and Stainless Steel, as appropriate, to give longevity to the product. An ingenious hinge system makes it possible to fold the dolly to a package size of 70cm x 45cm x 8cm.

The push bar can be placed on each side of the dolly.

The steering bar is easily removable and can be attached to the push bar with a fast clicksystem.

The aluminium top plates are supplied with inlaid anti-slip rubber surfaces.

100 mm bowl adaptors on two sides for easy low mode use.

9x Threaded M24 bolt positions for mounting a Euroboss to facilitate boss mounted accessories.

#### **Specifications**

- Weight : 18 kg
- Platform measurement : 88cm x 70cm
- Euroboss adapt ion holes : 9x
- 100 mm bowl : 2x
- Swivel adapt ion hole : 1x
- Push bar positions : 2x

Kit package

- Lap-top Dolly
- Pneumatic wheels
- Push bar
- Steering bar
- Track wheels
- Tripod locks
- · Peli case with foam inlay