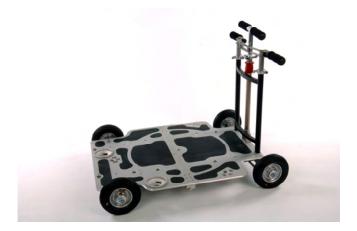

### **Laptop Dolly**

The foldable Laptop-dolly is designed for cameramen who want to work fast & light.

This dolly is manufactured from High grade Aluminium and Stainless Steel, as appropriate, to give longevity to the product. An ingenious hinge system makes it possible to fold the dolly to a package size of 70cm x 45cm x 8cm.

The push bar can be placed on each side of the dolly.

The steering bar is easily removable and can be attached to the push bar with a fast clicksystem.

The aluminium top plates are supplied with inlaid anti-slip rubber surfaces.