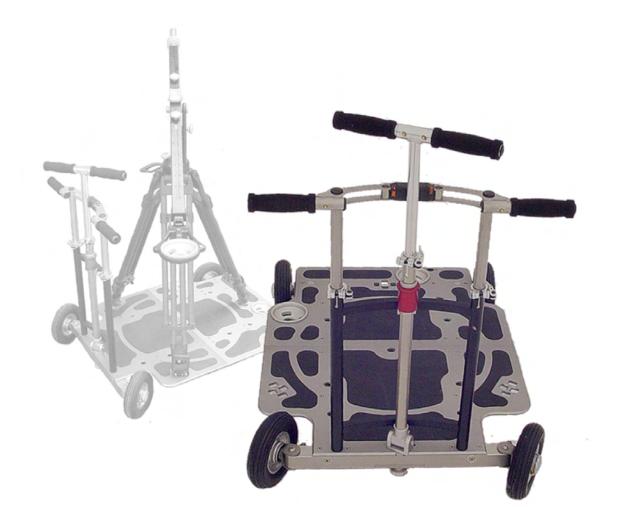

### **Laptop Dolly**

The foldable Laptop-dolly is designed for cameramen who want to work fast & light.

This dolly is manufactured from High grade Aluminium and Stainless Steel, as appropriate, to give longevity to the product. An ingenious hinge system makes it possible to fold the dolly to a package size of 70cm x 45cm x 8cm.

The push bar can be placed on each side of the dolly.

The steering bar is easily removable and can be attached to the push bar with a fast clicksystem.

The aluminium top plates are supplied with inlaid anti-slip rubber surfaces.

100 mm bowl adaptors on two sides for easy low mode use.

9x Threaded M24 bolt positions for mounting a Euroboss to facilitate boss mounted accessories.

# **Laptop Dolly**

The Laptop dolly has integrated tripod positions with rubber Tie-downs for easy mounting of the most commonly used tripods.

Pneumatic Tyres / wheels are easily removed to allow the mounting of track wheels which will fit most types of track available.