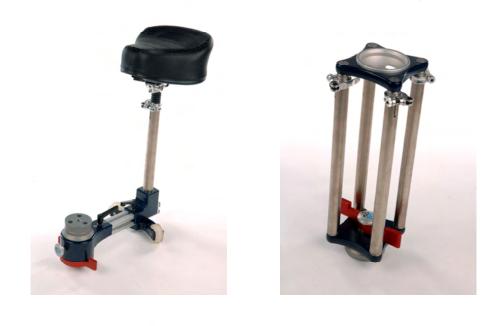

ntegrated tripod positions with rubber Tie-downs for easy mounting of the most commonly used tripods.



Pneumatic Tyres / wheels are easily removed to allow the mounting of track wheels which will fit most types of track available.

Width of Standard Track 620mm.



#### **Specifications**

- Weight : 18 kg
- Platform measurement : 88cm x 70cm
- Euroboss adapt ion holes : 9x
- 100 mm bowl : 2x
- Swivel adapt ion hole : 1x
- Push bar positions : 2x

Kit package

- Lap-top Dolly
- Pneumatic wheels
- Push bar
- Steering bar
- Track wheels
- Tripod locks
- · Peli case with foam inlay



# **EuroGrip**

Gentsesteenweg 193b 2800 Mechelen BELGIUM Email : sales@eurogrip.com Tel +32 (0)15 21 67 51 Fax +32 (0)15 21 67 52

### **Laptop Dolly**

Accessories :

- Euroboss
- Swivel
- Adjustable Riser





# **EuroGrip**

Gentsesteenweg 193b 2800 Mechelen BELGIUM Email : sales@eurogrip.com Tel +32 (0)15 21 67 51 Fax +32 (0)15 21 67 52