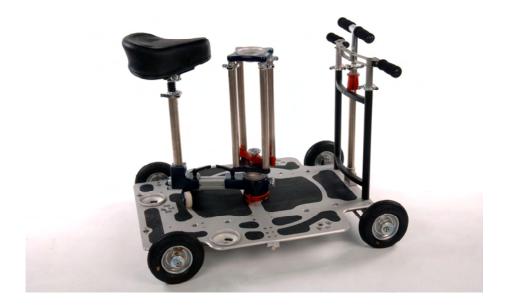

### **Laptop Dolly**

The foldable Laptop-dolly is designed for cameramen who want to work fast & light.

This dolly is manufactured from High grade Aluminium and Stainless Steel, as appropriate, to give longevity to the product. An ingenious hinge system makes it possible to fold the dolly to a package size of 70cm x 45cm x 8cm.

The push bar can be placed on each side of the dolly.

The steering bar is easily removable and can be attached to the push bar with a fast clicksystem.

The aluminium top plates are supplied with inlaid anti-slip rubber surfaces.

100 mm bowl adaptors on two sides for easy low mode use.

9x Threaded M24 bolt positions for mounting a Euroboss to facilitate boss mounted accessories.

# **Laptop Dolly**

The Laptop dolly has integrated tripod positions with rubber Tie-downs for easy mounting of the most commonly used tripods.

Pneumatic Tyres / wheels are easily removed to allow the mounting of track wheels which will fit most types of track available.