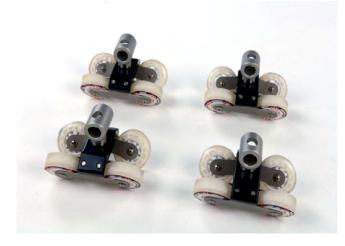

# **Laptop Dolly**

The Laptop dolly has integrated tripod positions with rubber Tie-downs for easy mounting of the most commonly used tripods.

Pneumatic Tyres / wheels are easily removed to allow the mounting of track wheels which will fit most types of track available.