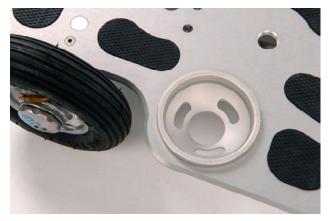

# **Laptop Dolly**

The Laptop dolly has integrated tripod positions with rubber Tie-downs for easy mounting of the most commonly used tripods.

Pneumatic Tyres / wheels are easily removed to allow the mounting of track wheels which will fit most types of track available.