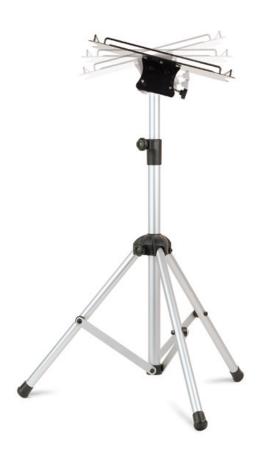

## Descrizione

With this product code it is possible to order a part of the Euromet Dia/Video floor stand: the tilting shelf. It's compatible with all the stands which terminate with a  $\emptyset$  35mm diameter tube. Useful dimensions of the shelf are 415x355mm and the thickness is 2mm. In order to prevent the equipment from falling, we've created a

small tube structure that provides both elegant design and utility. It is possible to tilt the steel plate byh turning the knob.

**QUOTATION REQUEST** 

×

**REQUEST A QUOTATION** 

## Scheda tecnica

- Net weight: 3,85 kg

- Closed Length: 470x410x120 mm

MAX LOAD: 10 kgTilt angle: +/-12°

- Material: Fe (structure)

- Treatments: RAL 9005