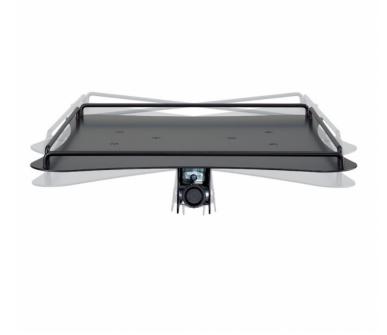

## Descrizione

With this product code it is possible to order a part of the Euromet Dia/Video floor stand: the tilting shelf. It's compatible with all the stands which terminate with a  $\emptyset$  35mm diameter tube. Useful dimensions of the shelf are 415x355mm and the thickness is 2mm. In order to prevent the equipment from falling, we've created a

small tube structure that provides both elegant design and utility. It is possible to tilt the steel plate byh turning the knob.

**QUOTATION REQUEST** 

×

**REQUEST A QUOTATION** 

## Scheda tecnica

- Net weight: 3,85 kg

- Closed Length: 470x410x120 mm

MAX LOAD: 10 kgTilt angle: +/-12°

- Material: Fe (structure)

- Treatments: RAL 9005