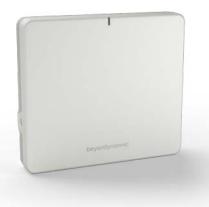

#### 8 Channel Multi Language Transmission:

2 x Unite AP4 access point for 8 channel language transmission connected to Dante Audio Network

Two Unite AP4 access points installed to cover the whole area.

### **UNITE**

Multi Language Transmission (7+1 Languages)

analog digital