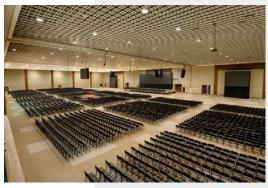

# PROJECT REQUIREMENTS

6.000 m<sup>2</sup> (100x60) convention hall with seating capacity of 6000 people

Language interpretation 8 languages (7+1)

Dante standard network interoperability

No interference with LED screens