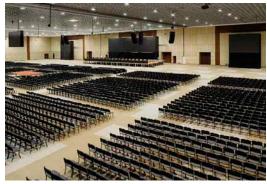

# PROJECT REQUIREMENTS

6.000 m<sup>2</sup> (100x60) convention hall with seating capacity of 6000 people

Language interpretation 8 languages (7+1)

Dante standard network interoperability

No interference with LED screens