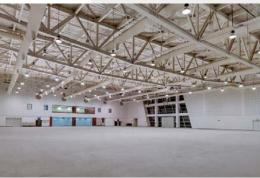

# PROJECT REQUIREMENTS

6.000 m<sup>2</sup> (100x60) convention hall with seating capacity of 6000 people

Language interpretation 8 languages (7+1)

Dante standard network interoperability

No interference with LED screens

#### 8 Channel Multi Language Transmission:

2 x Unite AP4 access point for 8 channel language transmission connected to Dante Audio Network

Two Unite AP4 access points installed to cover the whole area.