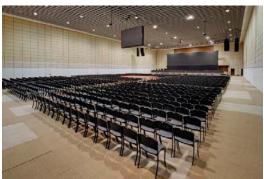

# PROJECT REQUIREMENTS

6.000 m<sup>2</sup> (100x60) convention hall with seating capacity of 6000 people

Language interpretation 8 languages (7+1)

Dante standard network interoperability

No interference with LED screens