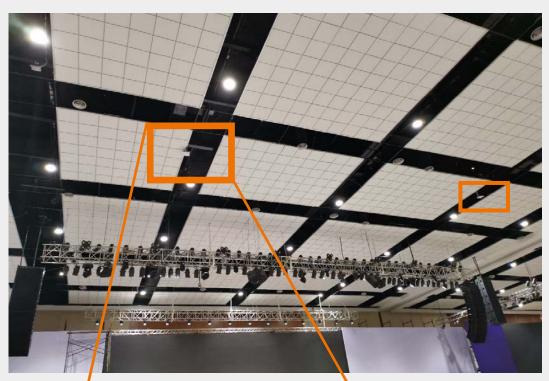

#### 8 Channel Multi Language Transmission:

2 x Unite AP4 access point for 8 channel language transmission connected to Dante Audio Network

Two Unite AP4 access points installed to cover the whole area.