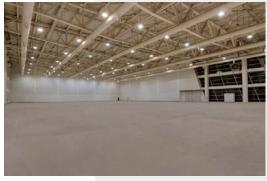

# PROJECT REQUIREMENTS

6.000 m<sup>2</sup> (100x60) convention hall with seating capacity of 6000 people

Language interpretation 8 languages (7+1)

Dante standard network interoperability

No interference with LED screens

#### 8 Channel Multi Language Transmission:

2 x Unite AP4 access point for 8 channel language transmission connected to Dante Audio Network

Two Unite AP4 access points installed to cover the whole area.