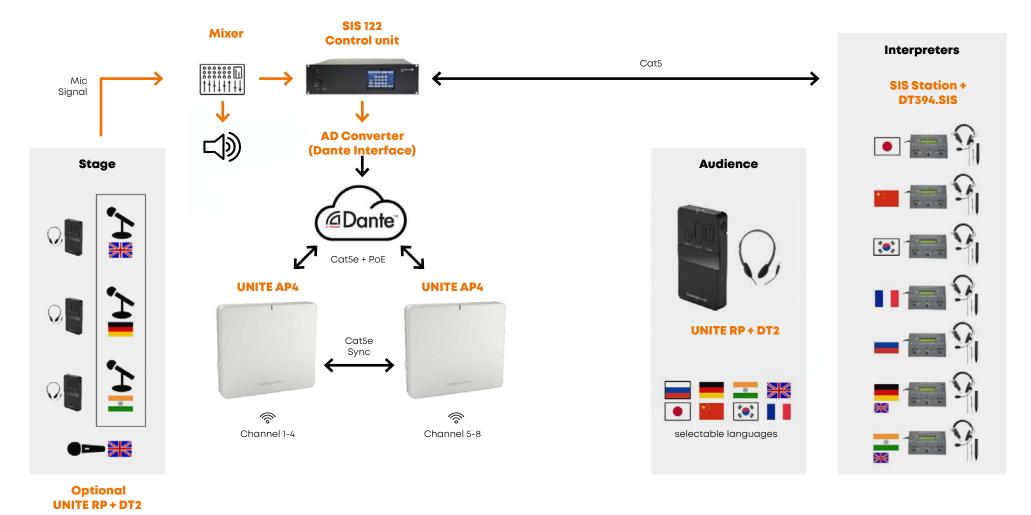

#### 8 Channel Multi Language Transmission:

2 x Unite AP4 access point for 8 channel language transmission connected to Dante Audio Network

Two Unite AP4 access points installed to cover the whole area.

### **UNITE**

Multi Language Transmission (7+1 Languages)

analog digital

## MATERIAL LIST

1000 x Unite RP bodypack receiver

> 1000 x DT 2 headphones

2x Unite AP4 access point

28x Unite CC-36P cockpit charging case

> 1x SIS 122 control unit

7x SIS 1202 double interpreter station

14x DT 394.SIS interpreter headsets

3rd party:

1x PoE 1 GB 8-port switch

Dante network