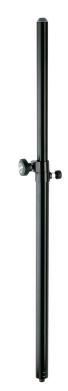

## 21337 Distance rod

## Data

| EAN               | 4016842202072                             |
|-------------------|-------------------------------------------|
| Height            | from 905 to 1,450 mm                      |
| Height adjustment | spring-loaded bolt and locking screw      |
| Material          | steel                                     |
| Rod combination   | 2-piece folding design                    |
| Special features  | for precise fit;<br>mounting aid included |
| Туре              | black                                     |
| Weight            | 2.54 kg                                   |
|                   |                                           |

Steel tube combination to connect satellite systems. With bottom M20 thread to attach connector plate 24116. Zero backlash and absolute vertical position. Height adjustment with spring-loaded locking screw and safety bolt.