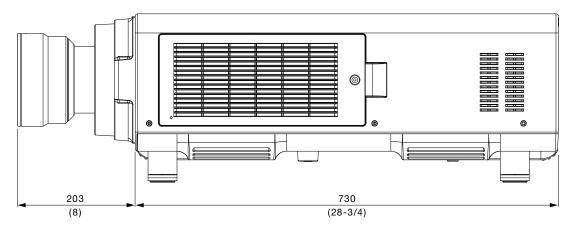

## **Dimensions**

The illustration shows the lens attached to the PT-DZ21K/DS21K/DW17K.

The illustration shows the lens attached to the PT-DZ8700/DS8500/DW8300/DZ110X/DS100X/DW90X.

unit: mm (inch) NOTE: This illustration is not drawn to scale.