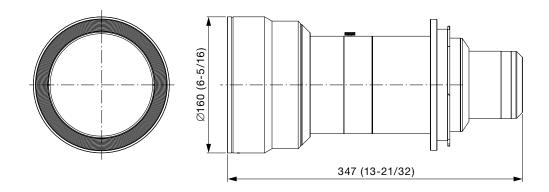

Dimensions (W  $\times$  H  $\times$  D):  $160 \times 160 \times 347 \text{ mm}$  (6-5/16 × 6-5/16 × 13-21/32 inches)

Weight: Approximately 7.1 kg\* (15.7 lbs\*)

Applicable projector: PT-DZ21K/DS20K/DW17K/DZ8700/DS8500/DW8300/DZ110X/DS100X/DW90X

## **Dimensions**

The illustration shows the lens attached to the PT-DZ21K/DS21K/DW17K.

The illustration shows the lens attached to the PT-DZ8700/DS8500/DW8300/DZ110X/DS100X/DW90X.

unit: mm (inch) NOTE: This illustration is not drawn to scale.