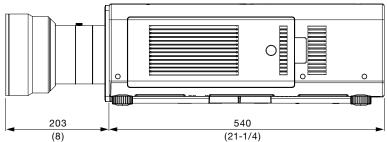

## **Dimensions**

The illustration shows the lens attached to the PT-DZ21K/DS21K/DW17K.

The illustration shows the lens attached to the PT-DZ8700/DS8500/DW8300/DZ110X/DS100X/DW90X.

unit: mm (inch) NOTE: This illustration is not drawn to scale.