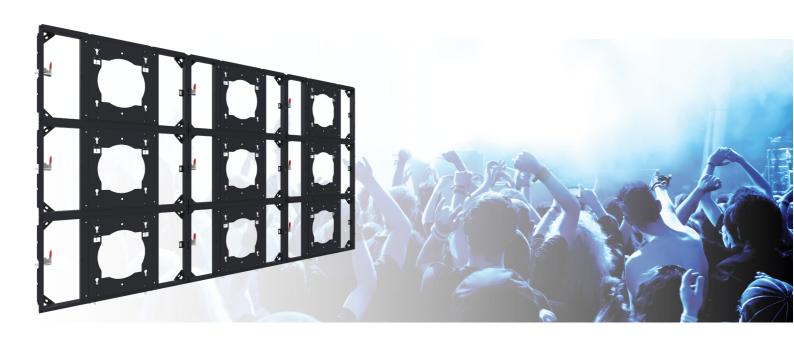

#### 082.5033.01 VideoWall 55 inch 3x3 - Wall

Like the previous VideoWall the new VideoWall solution is compact to transport, lightweight and it can be configured for any monitor. New to this sophisticated solution is the installation flexibility: the VideoWall is made for floor-, wall- and truss installation. SmartMetals ensured that the solution remained easy to level. Furthermore the bracket frame has been redesigned: through special draw latches the monitors are attached to the frame and each other. The new brackets offer a horizontal and vertical fine adjustment for the monitors and they provide the possibility to change between a portrait and landscape screen position. These innovations result in an impressive VideoWall which is now even easier and more precise to install then before.

Rotation: 90°

Mounting system: Draw-latch coupling mechanism

**Other information:** The new brackets offer a horizontal and vertical fine adjustment for the monitors and they provide the possibility to change between a portrait and landscape screen position. Adjustable feet are integrated in the floor