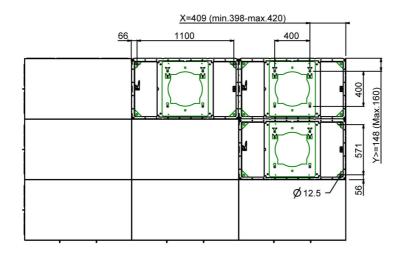

#### **Features**

**Weight:** 234.48 kg **Colour:** Black

Screen position: Landscape, Portrait

Inch range: n.a.

Height adjustment: Fine adjustment

Bracket/interface: Included

Type bracket/interface: Screen specific

Rotation: 90°

Mounting system: Draw-latch coupling mechanism

**Other information:** The new brackets offer a horizontal and vertical fine adjustment for the monitors and they provide the possibility to change between a portrait and landscape screen position. Adjustable feet are integrated in the floor

frames to level the basis for the monitors.