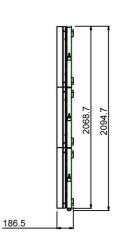

#### **Features**

**Weight:** 234.48 kg **Colour:** Black

Screen position: Landscape, Portrait

Inch range: n.a.

Height adjustment: Fine adjustment

Bracket/interface: Included

Type bracket/interface: Screen specific

Rotation: 90°

Mounting system: Draw-latch coupling mechanism

**Other information:** The new brackets offer a horizontal and vertical fine adjustment for the monitors and they provide the possibility to change between a portrait and landscape screen position. Adjustable feet are integrated in the floor

frames to level the basis for the monitors.