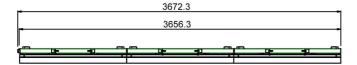

#### **Features**

**Weight:** 234.48 kg **Colour:** Black

Screen position: Landscape, Portrait

Inch range: n.a.

Height adjustment: Fine adjustment

Bracket/interface: Included

Type bracket/interface: Screen specific

Rotation: 90°

Mounting system: Draw-latch coupling mechanism

**Other information:** The new brackets offer a horizontal and vertical fine adjustment for the monitors and they provide the possibility to change between a portrait and landscape screen position. Adjustable feet are integrated in the floor

frames to level the basis for the monitors.