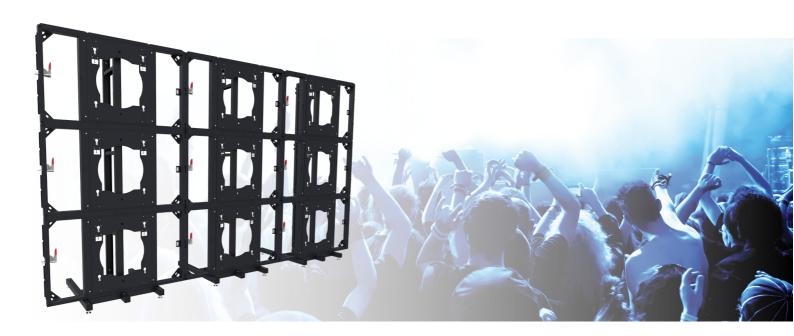

## VideoWall 46-55 inch 3x3

#### 082.5033.02 VideoWall 55 inch 3x3 - Standing

Like the previous VideoWall the new VideoWall solution is compact to transport, lightweight and it can be configured for any monitor. New to this sophisticated solution is the installation flexibility: the VideoWall is made for floor-, wall- and truss installation. SmartMetals ensured that the solution remained easy to level. Furthermore the bracket frame has been redesigned: through special draw latches the monitors are attached to the frame and each other. The new brackets offer a horizontal and vertical fine adjustment for the monitors and they provide the possibility to change between a portrait and landscape screen position. These innovations result in an impressive VideoWall which is now even easier and more precise to install then before.