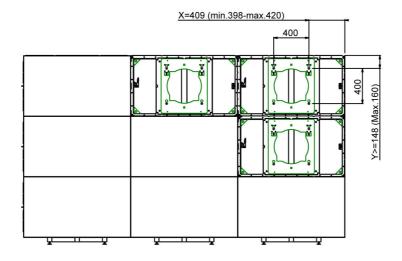

Rotation: 90°

Mounting system: Draw-latch coupling mechanism

**Other information:** The new brackets offer a horizontal and vertical fine adjustment for the monitors and they provide the possibility to change between a portrait and landscape screen position. Adjustable feet are integrated in the floor

frames to level the basis for the monitors.