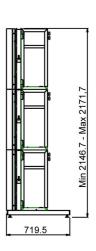

dscape screen position. These innovations result in an impressive VideoWall which is now even easier and more precise to install then before.



## PRODUCT LEAFLET

# VideoWall 46-55 inch 3x3

#### **Features**

**Weight:** 319.08 kg **Colour:** Black

Screen position: Landscape, Portrait

**Inch range:** n.a. **Mobile / fixed:** Fixed

Height adjustment: Fine adjustment

Bracket/interface: Included

Type bracket/interface: Screen specific

Rotation: 90°

Mounting system: Draw-latch coupling mechanism

**Other information:** The new brackets offer a horizontal and vertical fine adjustment for the monitors and they provide the possibility to change between a portrait and landscape screen position. Adjustable feet are integrated in the floor

frames to level the basis for the monitors.