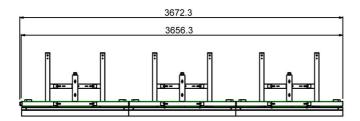

landscape screen position. These innovations result in an impressive VideoWall which is now even easier and more precise to install then before.



## PRODUCT LEAFLET

# VideoWall 46-55 inch 3x3

#### **Features**

**Weight:** 319.08 kg **Colour:** Black

Screen position: Landscape, Portrait

**Inch range:** n.a. **Mobile / fixed:** Fixed

Height adjustment: Fine adjustment

Bracket/interface: Included

Type bracket/interface: Screen specific

Rotation: 90°

Mounting system: Draw-latch coupling mechanism

**Other information:** The new brackets offer a horizontal and vertical fine adjustment for the monitors and they provide the possibility to change between a portrait and landscape screen position. Adjustable feet are integrated in the floor

frames to level the basis for the monitors.